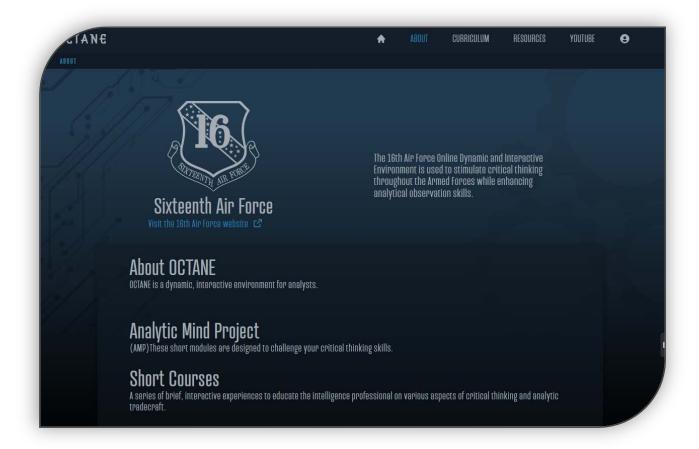

work done for the united states 16th air force

www.visualpurple.com

Designed & Developed

work done for the united states 16th air force

## UIDESIGN & DEVELOPER

www.visualpurple.com

Designed & Developed work done for the united states 16th air force

Designed & Printed this work was created for print & web