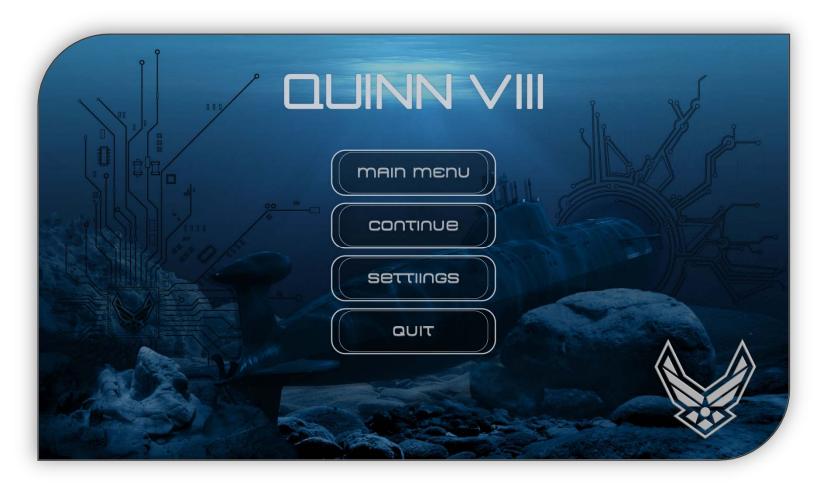

work done for the united states 16th air force

www.visualpurple.com

Designed & Developed

work done for the united states 16th air force

## UIDESIGN & DEVELOPER

www.visualpurple.com

Designed & Developed work done for the united states 16th air force

Designed & Printed this work was created for print & web